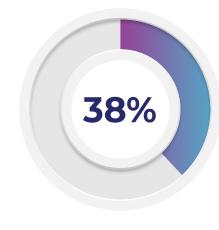

## **Staffing** Expectations

Expect to add employees

Plan to maintain staff size

Expect to reduce headcount

Technology, underwriting and claims roles are in greatest demand.

Increase in business volume is the primary reason carriers plan to add staff during the next 12 months.