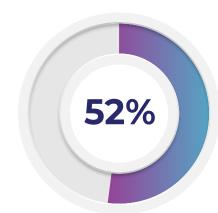

## **Staffing** Expectations

Expect to add employees

Plan to maintain staff size

Expect to reduce headcount

Technology, underwriting and claims roles are in greatest demand.

Increase in business volume is the primary reason carriers plan to add staff during the next 12 months.