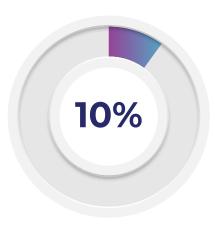

## **Staffing** Expectations

Expect to add employees

Plan to maintain staff size

Expect to reduce headcount

Technology, underwriting and claims roles are in greatest demand.

Increase in business volume is the primary reason carriers plan to add staff during the next 12 months.